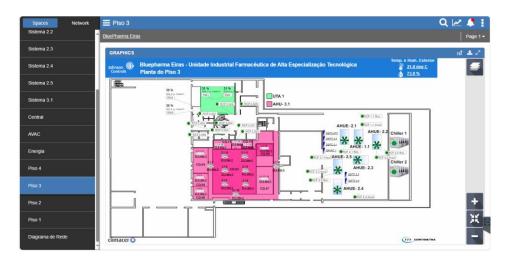

### **Bluepharma Eiras**

- ADS (Application Data Server)
- Room Pressure and T/H Control
- AHU Integration Control
- Cool/Heat Water Production Control
- Energy monitor
- Alarm, trend and Energy Report
- Multiple Touchscreen Display