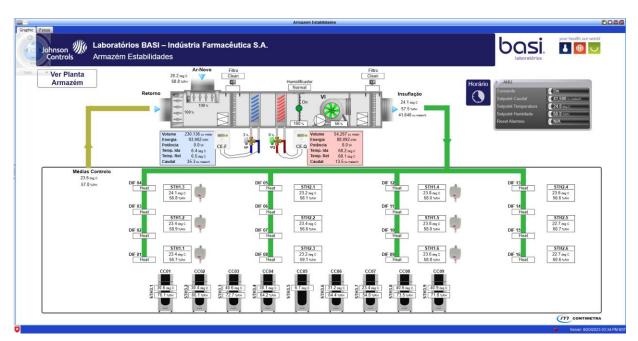

### **Basi Laboratories**

- ADX (Extended Application Data Server)
- Metasys for Validated Environments
- Room T/H Control
- Full AHU Control
- Cool/Heat Water Production Control
- Alarm and trend Report