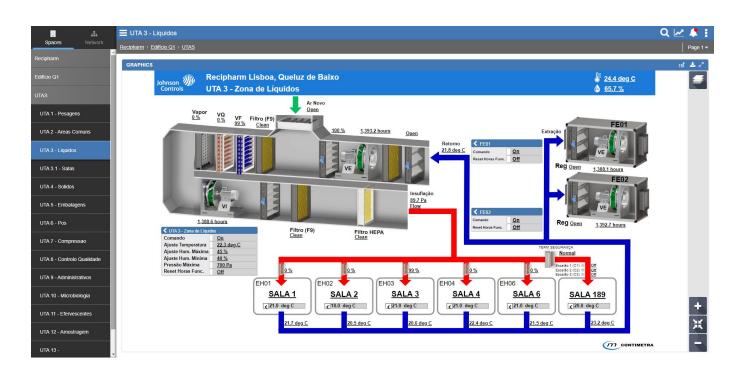

### Recipharm Building Q1 & Q2

- ADX (Extended Application Data Server) with remote SQL Database
- Metasys for Validated Environments (future)
- Room T/H Control
- Full AHU Control
- Cool/Heat Water Production Control
- Alarm and trend Report