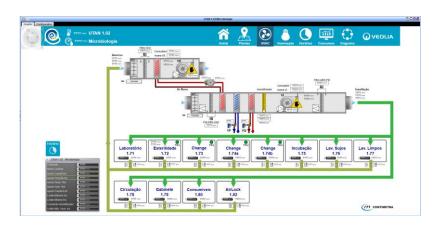

#### **Edol Laboratories**

- ADX (Extended Application Data Server)
- Metasys for Validated Environments
- Room Pressure and T/H Control
- EasyLab (Trox) Control fume hood
- Full AHU Control
- Cool/Heat Water Production Control
- Fire/smoke Dampers monitor
- Door interlock Control
- FFU (Fan Filter Unit) Control
- Lighting Control
- Energy monitor
- Alarm, trend and Energy Report
- Multiple Touchscreen Display