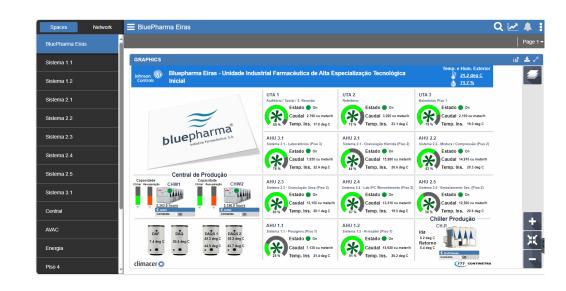

### **Bluepharma Eiras**

- ADS (Application Data Server)
- Room Pressure and T/H Control
- AHU Integration Control
- Cool/Heat Water Production Control
- Energy monitor
- Alarm, trend and Energy Report
- Multiple Touchscreen Display