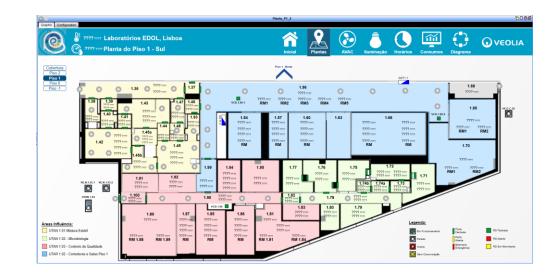

#### **Edol Laboratories**

- ADX (Extended Application Data Server)
- Metasys for Validated Environments
- Room Pressure and T/H Control
- EasyLab (Trox) Control fume hood
- Full AHU Control
- Cool/Heat Water Production Control
- Fire/smoke Dampers monitor
- Door interlock Control
- FFU (Fan Filter Unit) Control
- Lighting Control
- Energy monitor
- Alarm, trend and Energy Report
- Multiple Touchscreen Display