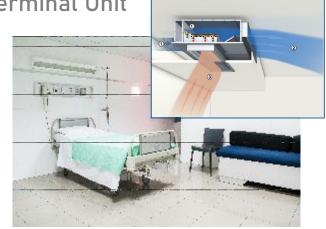

Hospital environment
Integrated climate solutions

HVAC facilities in hospitals are much more than systems driven towards the comfort of users. Due to the medical activity, these facilities must ensure, in continuous operation, environments with levels of comfort, noise, hygiene and safety much higher than usual, taking into account energy efficiency.

X- CUBE Hygienic AHU

Hospital environment
Integrated climate solutions

# The advantages

- A pleasant, clean and noise-free environment
- Without terminal fan, without condensate and without filter
- Reduced maintenance time and cost
- Energy savings of approx. 22% and 6% less CO2 emissions compared with the solution with fan coils