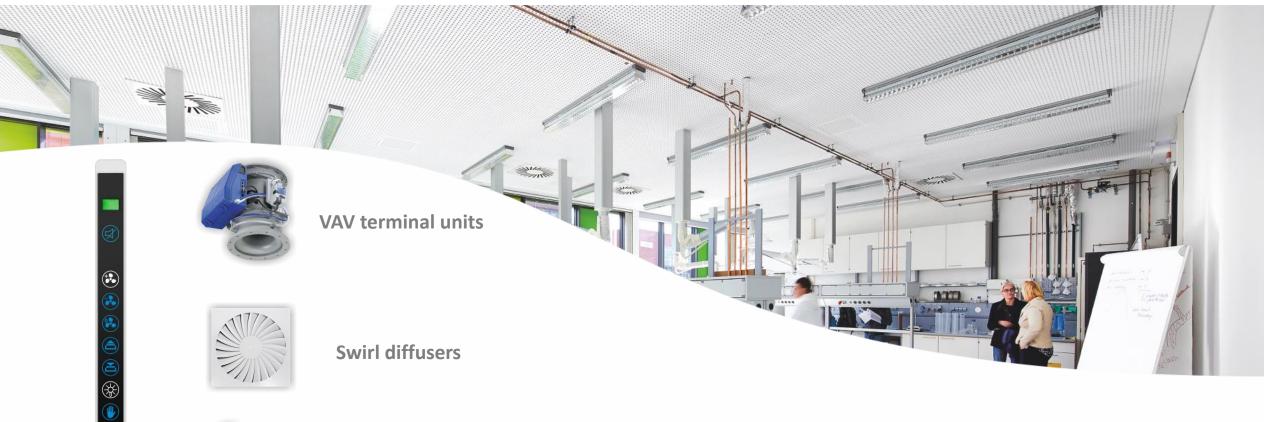

Water systems

The art of handling air

#### **EASYLab**

The most advanced air flow control system in laboratory rooms

# What we guarantee

- Simplified design expandable Plug and Play system.
- Supply and implementation of global solutions
- Security conditions for cupboard operators
- High energy savings
- Flexibility in the use of each cupboard without affecting the rest
- Operational stability at every moment