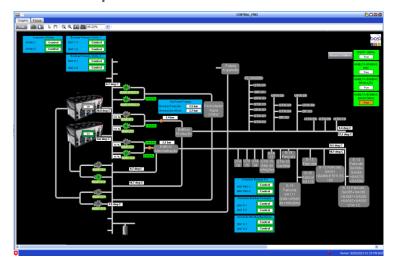

# SERVICES DIVISION BMS Supply, Install and Maintenance

# SERVICES DIVISION BMS Supply, Install and Maintenance

Metasys Building Management System

#### Contimetra as Johnson Controls ABCS

Our BMS services are exclusive with Johnson Controls brand, including:

- BMS Project support
- Commercial support / visit
- BMS full Equipment Supply and Panel build
- Full Commissioning, test and program in Site
- Training
- Maintenance