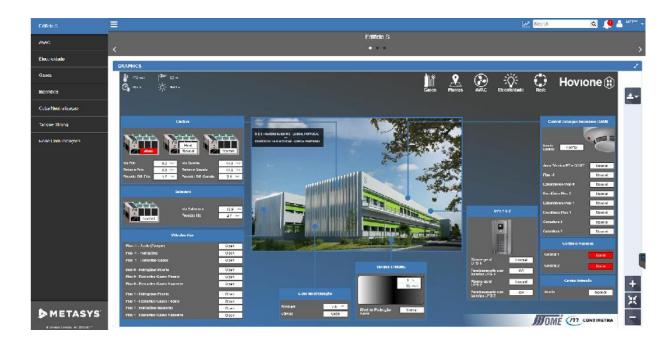

### **Hovione – R&D Building S – Lumiar**

- ADS (Application Data Server)
- Room Pressure and T/H Control
- EasyLab (Trox) Control fume hood
- AHU Integration Control
- Cool/Heat Water Production Control
- Fire/smoke Dampers monitor
- Lighting Control
- Energy monitor
- Alarm, trend and Energy Report
- Multiple Touchscreen Display