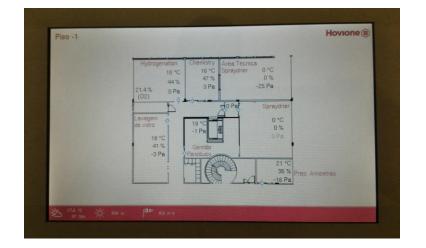

### **Hovione – R&D Building S – Lumiar**

- ADS (Application Data Server)
- Room Pressure and T/H Control
- EasyLab (Trox) Control fume hood
- AHU Integration Control
- Cool/Heat Water Production Control
- Fire/smoke Dampers monitor
- Lighting Control
- Energy monitor
- Alarm, trend and Energy Report
- Multiple Touchscreen Display