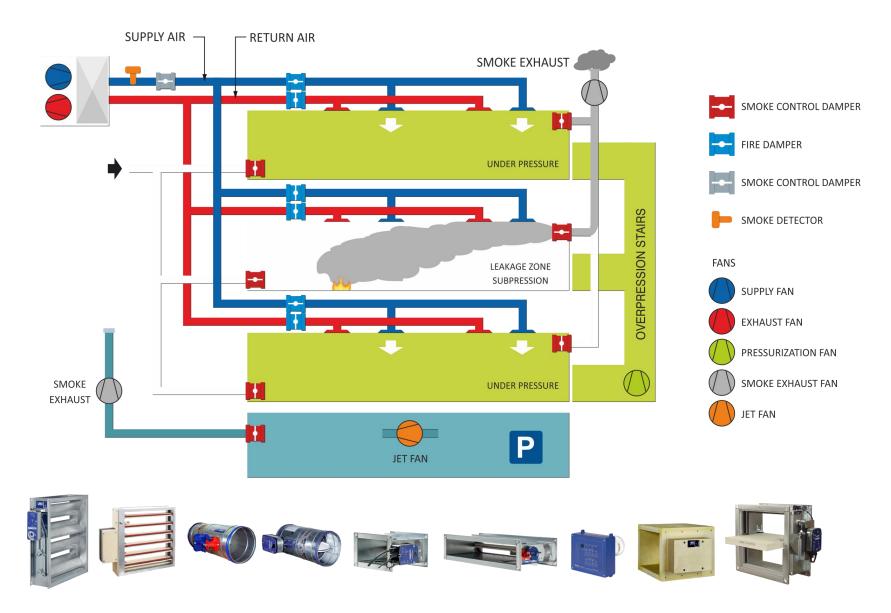

#### Our skills in HVAC market

- Support consulting and engineering companies
- Supply and implementation of global solutions
- Building Management Systems (BMS)
- Air Handling Units (AHU's)
- Air distribution (diffusers, flow regulations, etc)
- Terminal filters (HEPA)
- Fire and smoke control
  - Components: Fire dampers; smoke control dampers, smoke controllers
  - Implementation of Fire Matrix and monitorization of all Fire Components
- Control and balance hydronic components

#### TroxNetCom

A fire/smoke system is only safe if it can be tested periodically in an easy way. TroxNetCom is the solution to this problem.

### Preventive maintenance at your fingertips

- Homologated BUS system (LonWorks)
- Simplified project
- Flexibility fire zones can be defined at the end of the job
- Easy to integrate into HVAC, BMS and SADI installations
- Fewer cables => less installation costs
- Centralized and permanent monitoring of the entire network of fire dampers,
   smoke control dampers and associated fans